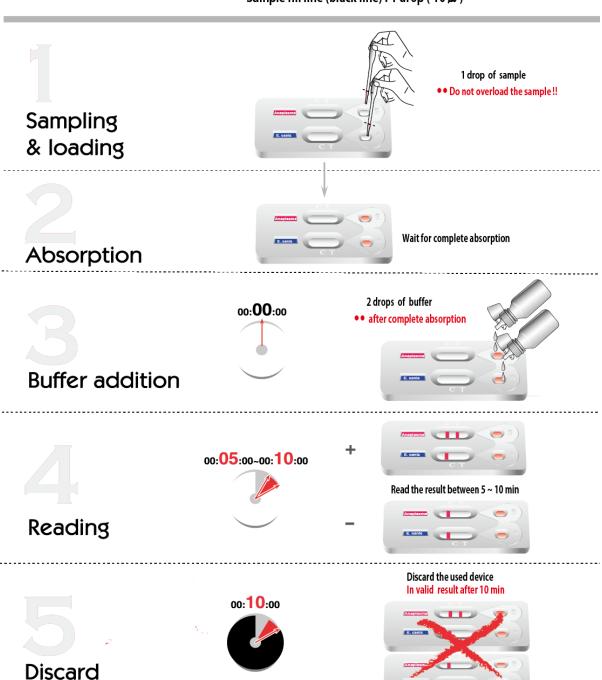

## Instruction for Anaplasma Ab / Ehrlichia Ab test

## Caution:

Use within 10 minutes after opening

Use appropriate amount of sample (0.01 ml of a dropper for Anaplasma/E.canis)
Use after 15~30 minutes at RT if they are stored under cold circumstances
Consider the test results as invalid after 10 minutes