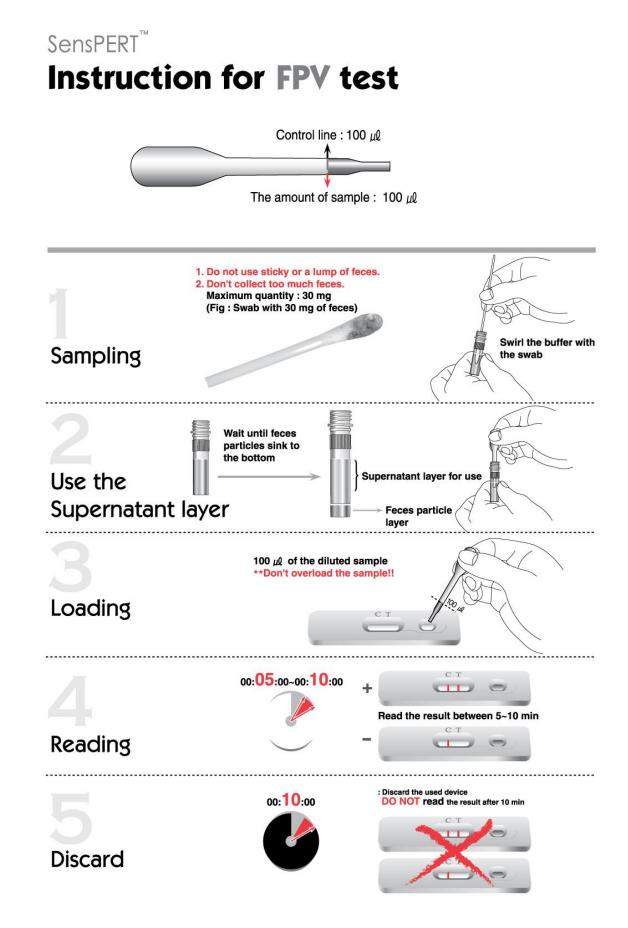

**Sample : Feline Feces** 

Reading time : 5 ~ 10 minutes

Sensitivity : 98.0% vs PCR

Specificity : 100.0 % vs PCR

**Quantity : 1 box (kit) = 10 devices (Individual packing)** 

**Contents : Test kit, Tubes, Disposable droppers, and Cotton swabs** 

Storage : Room Temperature (at  $2 \sim 30 ^{\circ}$ C)

**Expiration : 24 months after manufacturing** 

Caution :

Use within 10 minutes after opening Use appropriate amount of sample (0.1 ml of a dropper) Use after 15~30 minutes at RT if they are stored under cold circumstances Consider the test results as invalid after 10 minutes