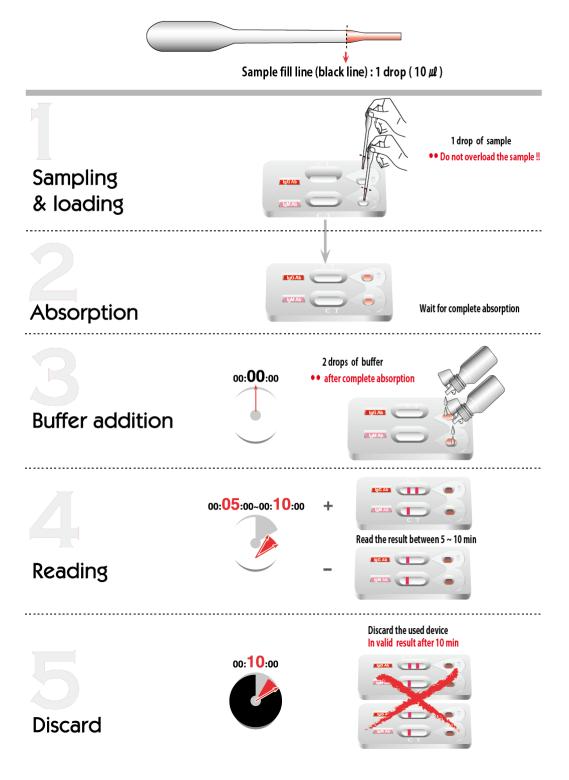

## Instruction for Feline Toxo IgG /IgM Ab test

## Caution:

Use within 10 minutes after opening

Use appropriate amount of sample (0.01 ml of a dropper for Toxo IgG/IgM) Use after 15~30 minutes at RT if they are stored under cold circumstances Consider the test results as invalid after 10 minutes