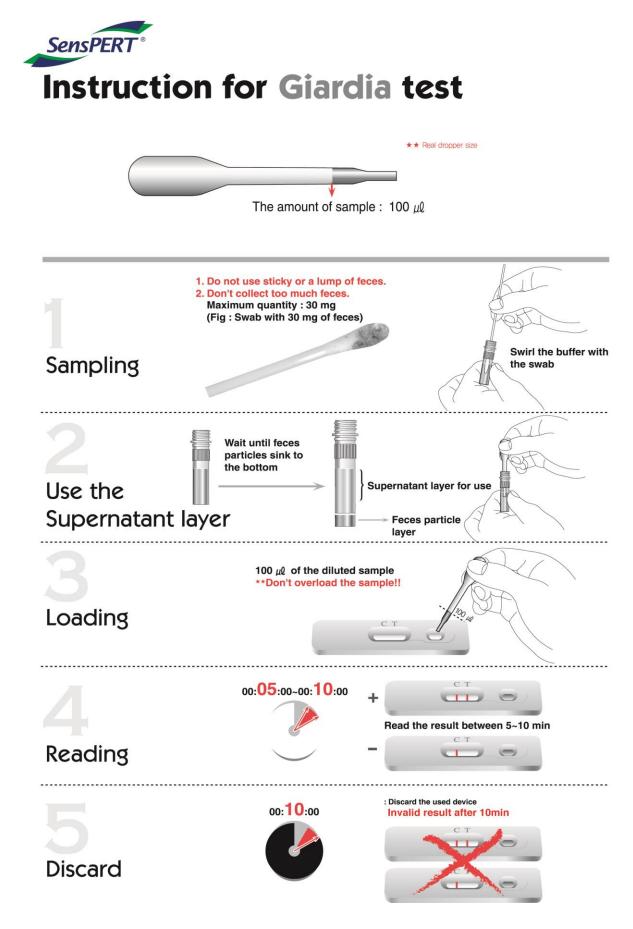

## Giardia Test Kit

Summary : Detection of specific antigens of Giardia within 10 minutes

**Principle : One-step immunochromatographic assay** 

Detection Target : Giardia Lamblia antigen

**Sample : Canine or Feline feces** 

**Reading time : 5 ~ 10 minutes** 

Sensitivity : 95.8% vs commercial ELISA kit

Specificity : 100.0 % vs commercial ELISA kit

**Quantity : 1 box (kit) = 10 devices (Individual packing)** 

**Contents : Test kit, Tubes, Disposable droppers, and Cotton swabs** 

## Caution :

Use within 10 minutes after opening Use appropriate amount of sample (0.1 ml of a dropper) Use after 15~30 minutes at RT if they are stored under cold circumstances Consider the test results as invalid after 10 minutes