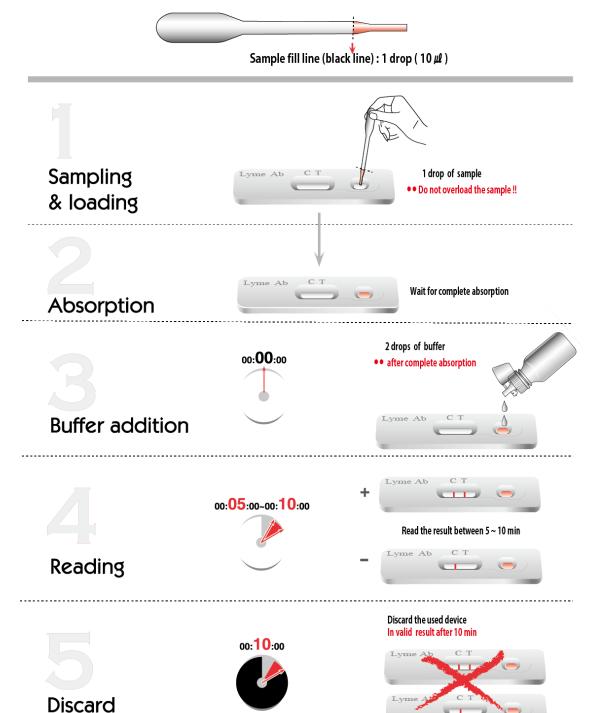

## **Instruction for Lyme Ab test**

## Caution:

Use within 10 minutes after opening
Use appropriate amount of sample (0.01 ml of a dropper)
Use after 15~30 minutes at RT if they are stored under cold circumstances
Consider the test results as invalid after 10 minutes