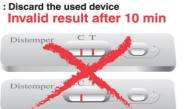

## **Caution:**

Use within 10 minutes after opening

Use appropriate amount of sample (0.1 ml of a dropper)

Use after 15~30 minutes at RT if they are stored under cold circumstances

Consider the test results as invalid after 10 minutes

Discard