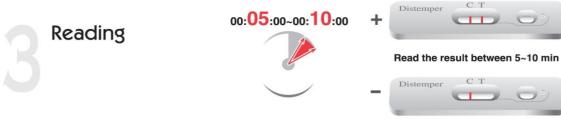

**Sample:** Canine ocular discharge and nasal discharge

Reading time: 5 ~ 10 minutes

Sensitivity: 98.6% vs RT-PCR

Specificity: 100.0 % RT-PCR

Quantity: 1 box (kit) = 10 devices (Individual packing)

**Contents:** Test kit, Tubes, Disposable droppers, and Cotton swabs

## **Caution:**

Use within 10 minutes after opening

Use appropriate amount of sample (0.1 ml of a dropper)

Use after 15~30 minutes at RT if they are stored under cold circumstances

Consider the test results as invalid after 10 minutes