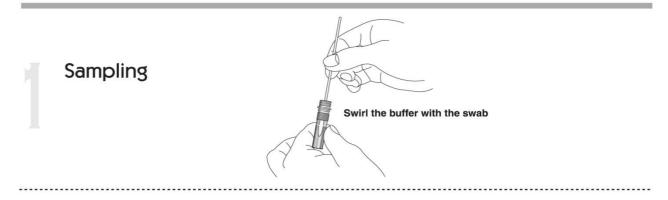

**Sample:** Canine ocular discharge and nasal discharge

Reading time: 5 ~ 10 minutes

Sensitivity: 98.6% vs RT-PCR

Specificity: 100.0 % RT-PCR

Quantity: 1 box (kit) = 10 devices (Individual packing)

**Contents:** Test kit, Tubes, Disposable droppers, and Cotton swabs