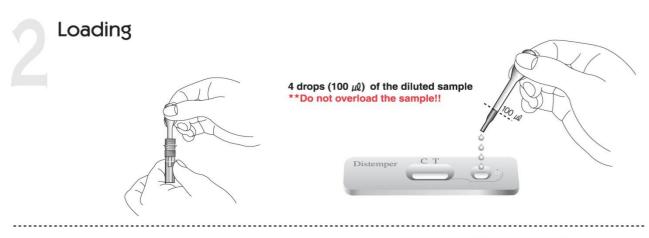

## **Caution:**

Use within 10 minutes after opening

Use appropriate amount of sample (0.1 ml of a dropper)

Use after 15~30 minutes at RT if they are stored under cold circumstances

Consider the test results as invalid after 10 minutes